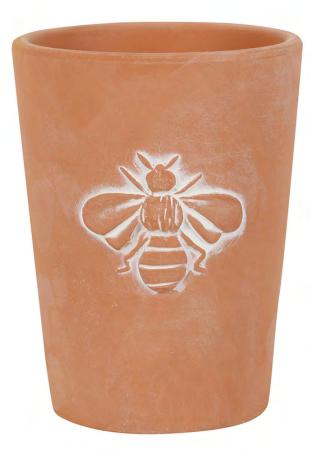

> Product Code DP\_09631

Small Terracotta Single Bee Motif Plant Pot

Barcode: 5056131117594

#### **Product Description**

This small terracotta plant pot features a single bee design accented by a subtle whitewash effect. Perfect in size forsucculents and small flower bouquets and makes a great gift for Mother's Day, birthdays, teachers and gardeners. Drainagehole on bottom. Designed by Something Different and part of the bestselling Bee Happy range of bee-themed gifts and homeware.

# Product Dimensions:

H: 11cm x W: 8.5cm x D: 8.5cm

#### **Product Materials :** Terracotta